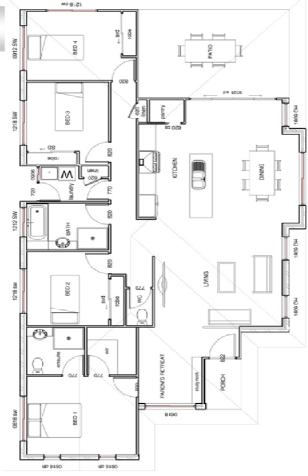

## The "Gregory" home includes:

- Four spacious bedrooms
- Galley Style Kitchen with walk-in pantry, great views of the home
- Dining room features bay a window opening to rear patio
- Built In Robes to all bedrooms
- Parents Retreat
- Master Bedroom with walkin robe and ensuite
- Double Garage