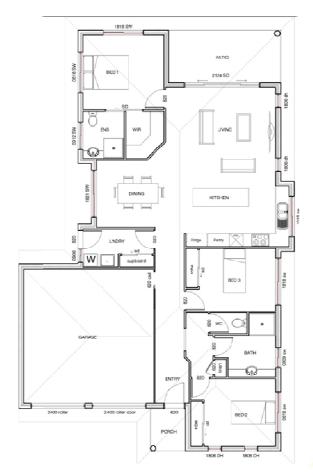

## Hannah 3 House Size: 183m<sup>2</sup>

## The "Hannah" home includes:

- Three spacious bedrooms
- Large Kitchen with lots of cupboard space and benches
- Separate Dining room
- Easy access to rear patio
- Laundry with lots storage
- Master Bedroom with walkin robe and ensuite
- Double Garage

Our professional team is available for your complete home build

The "Hannah 3" is versatile and makes every family member feel right at home. The clever design of the kitchen, living and dining areas maximizes space and utility around the home.