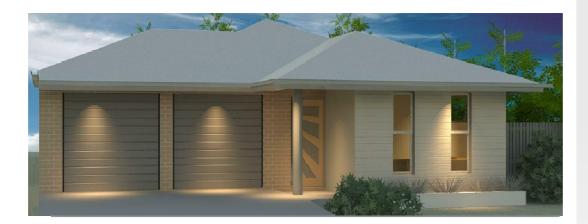

## Hannah 3 House Size: 183m<sup>2</sup>

## The "Hannah" home includes:

- Three spacious bedrooms
- Large Kitchen with lots of cupboard space and benches
- Separate Dining room
- Easy access to rear patio
- Laundry with lots storage
- Master Bedroom with walkin robe and ensuite
- Double Garage

Our professional team is available for your complete home build

The "Hannah 3" is versatile and makes every family member feel right at home. The clever design of the kitchen, living and dining areas maximizes space and utility around the home.