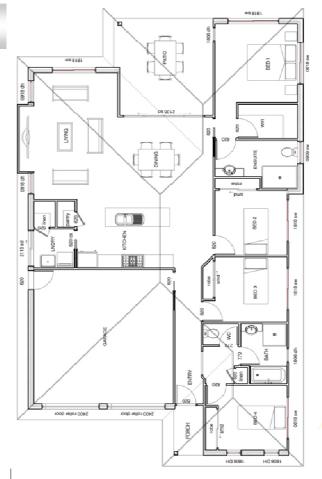

## Lebbie

House Size: 194m<sup>2</sup>

## The "Lebbie" home includes:

- Spacious four bedroom home
- Stylish Living, Dining & Kitchen
  Areas for easy living
- Built-In Robes to all Bedrooms
- Master Bedroom with Ensuite & WIR
- Double Garage for Easy all weather access inside all year round

Our professional team is available for your complete home build

The Lebbie house ticks all of the boxes for your family needs. This home has an open plan floor area leading onto the patio, fantastic for entertaining!