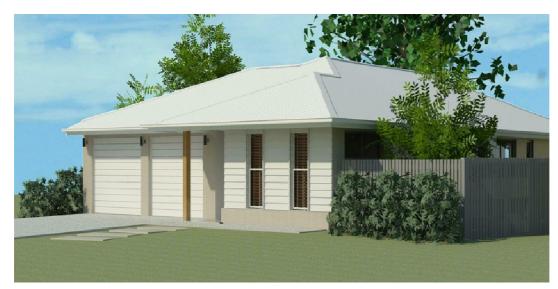

## Lebbie

House Size: 194m<sup>2</sup>

## The "Lebbie" home includes:

- Spacious four bedroom home
- Stylish Living, Dining & Kitchen
  Areas for easy living
- Built-In Robes to all Bedrooms
- Master Bedroom with Ensuite & WIR
- Double Garage for Easy all weather access inside all year round

Our professional team is available for your complete home build

The Lebbie house ticks all of the boxes for your family needs. This home has an open plan floor area leading onto the patio, fantastic for entertaining!