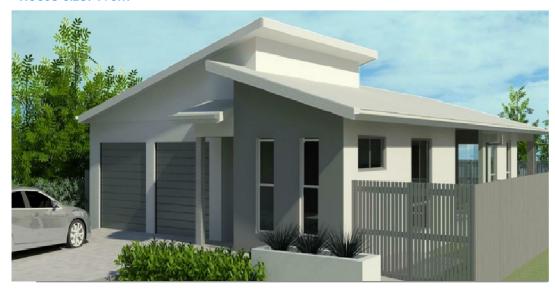

## Lizzy E

House Size: 190m<sup>2</sup>

## The "Lizzy E" home includes:

- Spacious four bedroom home with ample living areas
- Master bedroom with walk-in robe
  & ensuite
- Stunning gallery style kitchen designed with walk-in pantry
- Built-in Robes to all Bedrooms
- Plenty of Storage Space
- Outdoor entertaining area as an extension to your living space

The Lizzy E3 is an open plan, single storey home with a Detached Double Carport. This home features a large rear patio, ideal for entertaining family and friends.