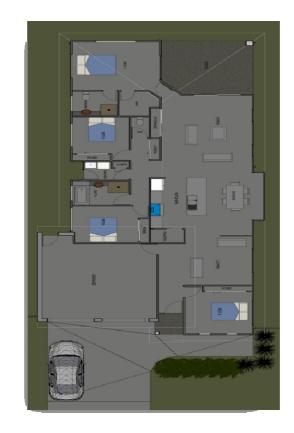

## Lizzy E

House Size: 190m<sup>2</sup>

## The "Lizzy E" home includes:

- Spacious four bedroom home with ample living areas
- Master bedroom with walk-in robe
  & ensuite
- Stunning gallery style kitchen designed with walk-in pantry
- Built-in Robes to all Bedrooms
- Plenty of Storage Space
- Outdoor entertaining area as an extension to your living space

The Lizzy E3 is an open plan, single storey home with a Detached Double Carport. This home features a large rear patio, ideal for entertaining family and friends.