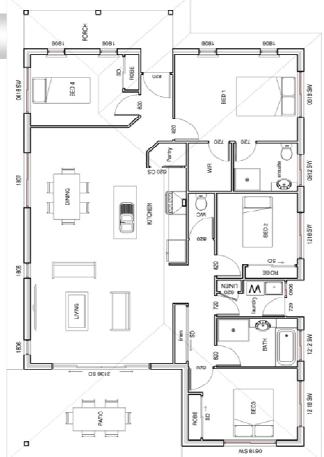

## The "LIZZY E 3A" home includes:

- Spacious FOUR bedroom
  home
- Stylish Lining, Kitchen overlooking dining and rear patio
- Built-In Robes to all Bedrooms
- Master Bedroom with Ensuite
  & WIR
- Detached double carport

Our professional team is available for your complete home build

The Lizzy E 3A is an ideal home for the family. This home has an open floor plan to the kitchen, dining & living rooms.

P.O. Box 89 Mackay QLD 4740