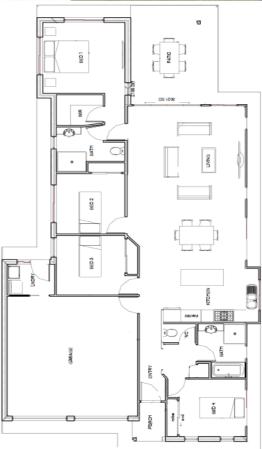

## The "Murray" home includes:

- Spacious four bedroom home
- Stylish Lining, Kitchen overlooking dining, lounge and rear patio
- Built-In Robes to all Bedrooms
- Master Bedroom with Ensuite
  & WIR
- Double Garage

Our professional team is available for your complete home build

The Murray has been designed to suit our NQ lifestyle. This home has an open floor plan to the kitchen dining & living rooms. The outdoor patio is ideal for relaxing or entertaining.