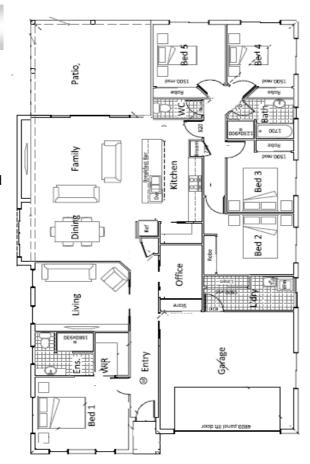

## Stoddart 12

House Size: 256.7m<sup>2</sup>

## The "Stoddart 12" includes:

- Spacious FIVE bedroom home &
   FAMILY Room & OFFICE
- Galley Style Kitchen with walkin pantry overlooking the Dining and Living Areas
- Built-In Robes to all Bedrooms
- Master Bedroom with Large
   Ensuite & Walk In Robe
- Double Garage for Easy all weather access

Our professional team is available for your complete home build

The Stoddart 12 is a large 5 Bedroom Family home
Including a family room. A free flowing design to make
Living Easy for Family and friends visiting.