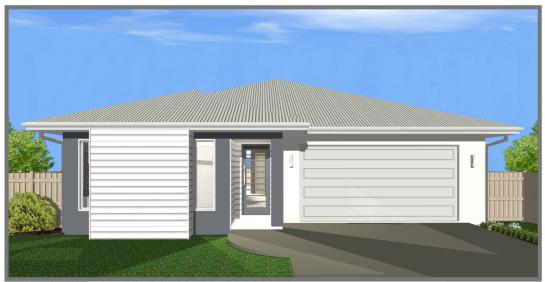

## Stoddart 12

House Size: 256.7m<sup>2</sup>

## The "Stoddart 12" includes:

- Spacious FIVE bedroom home &
   FAMILY Room & OFFICE
- Galley Style Kitchen with walkin pantry overlooking the Dining and Living Areas
- Built-In Robes to all Bedrooms
- Master Bedroom with Large
   Ensuite & Walk In Robe
- Double Garage for Easy all weather access

Our professional team is available for your complete home build

The Stoddart 12 is a large 5 Bedroom Family home
Including a family room. A free flowing design to make
Living Easy for Family and friends visiting.