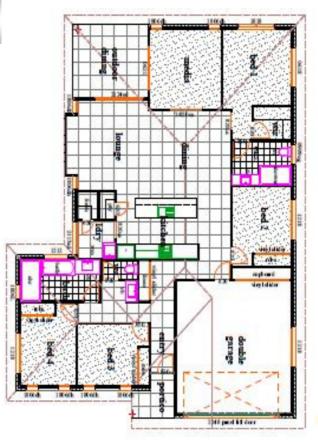

## Tamron House Size: 214m<sup>2</sup>

## The "Tamron" home includes:

- Spacious four bedroom home Including a Media Room
- Open Plan Kitchen overlooking dining and Living Areas
- Built-In Robes to all Bedrooms
- Master Bedroom with Ensuite &
  Walk In Robe
- Double Garage for Easy all weather access