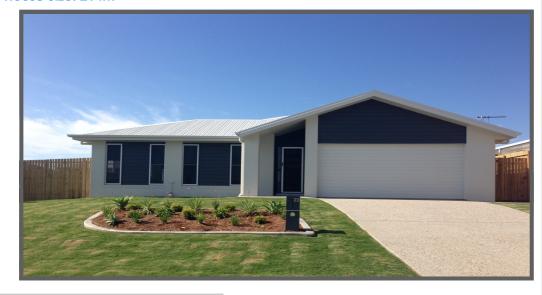

## Tamron House Size: 214m<sup>2</sup>

## The "Tamron" home includes:

- Spacious four bedroom home Including a Media Room
- Open Plan Kitchen overlooking dining and Living Areas
- Built-In Robes to all Bedrooms
- Master Bedroom with Ensuite &
  Walk In Robe
- Double Garage for Easy all weather access

Our professional team is available for your complete home build

fine · modern · living

The Tamron Home has been designed for the growing family looking for that extra room in the home. With ample storage space, this home ticks all of the boxes.....