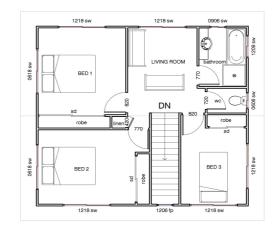

## The "William" home includes:

- Two storey home with four spacious bedrooms
- Well layed out Kitchen with corner pantry on lower level overlooking the Dining and Living
- Built In Robes to all bedrooms
- Plenty of storage space
- Detached Double Garage

Our professional team is available for your complete home build

The William ticks every box, and then a dozen more!

Four expansive bedrooms, open plan family & meals area and contemporary kitchen. There is plenty of room in this two storey home for you and your family.