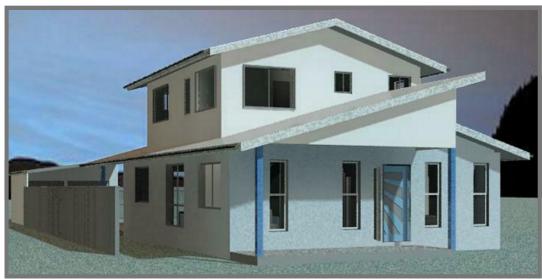

## William

House Size: 230m<sup>2</sup>

## The "William" home includes:

- Two storey home with four spacious bedrooms
- Well layed out Kitchen with corner pantry on lower level overlooking the Dining and Living
- Built In Robes to all bedrooms
- Plenty of storage space
- Detached Double Garage

Our professional team is available for your complete home build

The William ticks every box, and then a dozen more!

Four expansive bedrooms, open plan family & meals area and contemporary kitchen. There is plenty of room in this two storey home for you and your family.