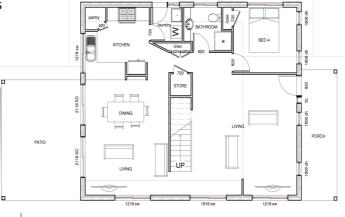

## The "William" home includes:

- Two storey home with four spacious bedrooms
- Well layed out Kitchen with corner pantry on lower level overlooking the Dining and Living
- Built In Robes to all bedrooms
- Plenty of storage space
- Detached Double Garage

Our professional team is available for your complete home build

The William ticks every box, and then a dozen more!

Four expansive bedrooms, open plan family & meals area and contemporary kitchen. There is plenty of room in this two storey home for you and your family.